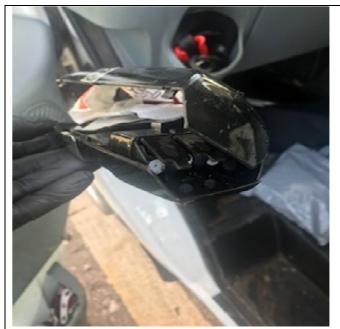

shops concerned to see if this can be improved? We've also noticed an influx of trolleys being dumped in around County Oak and Metcalfe Way. As this looks really untidy, we have been taking them back, but this again is something the shops should be doing themselves.

### Suggestions for future actions, improvements or additional activities planned

Now that we've finished cutting the main areas, we plan to turn our attentions to edging to really help tidy up the verges.

A suggestion for either voluntary litter pickers and, or a permanent, full time litter picker to help free up time for the maintenance team to really focus on the detailed jobs to really enhance the area.

# Photographic Impact Evidence (a selection of photos of work undertaken to demonstrate impact)



**Fly Tipping** 



Drug needles found in a bus stop bin by Crawters Brook



Branch outside of P&H that was reported to West Sussex. It still hadn't been removed when we came to cut, so we removed it ourselves



The Silver Birch trees at the Terrace before and after being weeded and re-mulched



## **Details of CORE and ENHANCED Service levels (contract extract)**

| Current Baseline Service           | Proposed                                                                        | Enhanced element (* estimated)                          |  |  |  |  |
|------------------------------------|---------------------------------------------------------------------------------|---------------------------------------------------------|--|--|--|--|
| Monthly litter pick (12 pa)        | Weekly litter pick (52 pa)