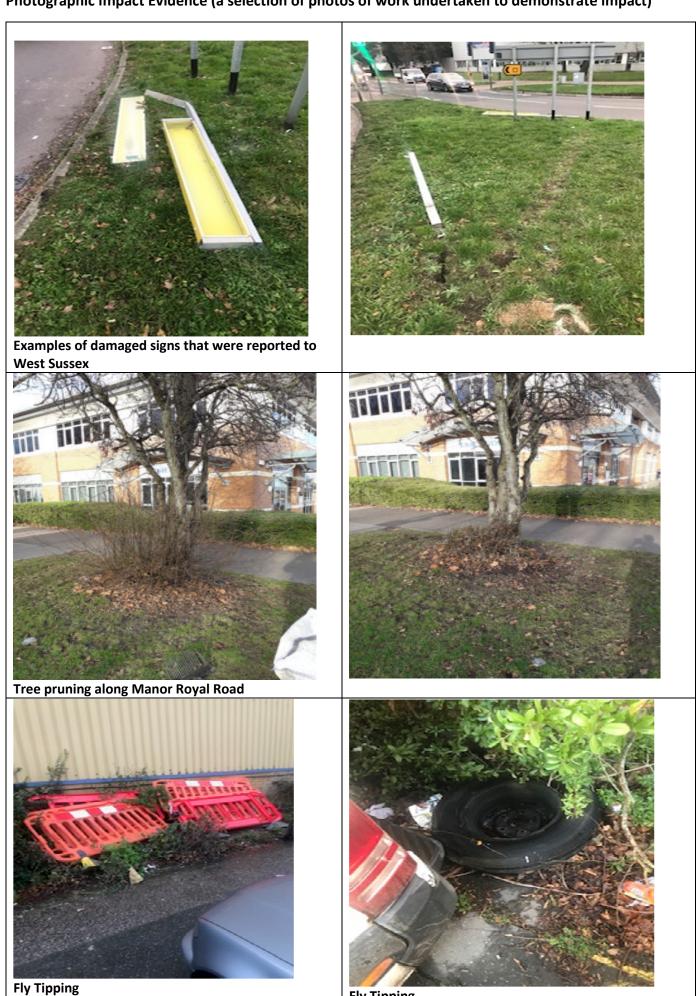

we can speak to the shops concerned to see if this can be improved? We've also noticed an influx of trolleys being dumped in around County Oak and Metcalfe Way. As this looks really untidy, we have been taking them back, but this again is something the shops should be doing themselves.

### Suggestions for future actions, improvements or additional activities planned

Now that we've finished cutting the main areas, we plan to turn our attentions to edging to really help tidy up the verges.

A suggestion for either voluntary litter pickers and, or a permanent, full time litter picker to help free up time for the maintenance team to really focus on the detailed jobs to really enhance the area.

# Photographic Impact Evidence (a selection of photos of work undertaken to demonstrate impact)



**Fly Tipping** 



Drug needles found in a bus stop bin by Crawters Brook



Branch outside of P&H that was reported to West Sussex. It still hadn't been removed when we came to cut, so we removed it ourselves



The Silver Birch trees at the Terrace before and after being weeded and re-mulched



## **Details of CORE and ENHANCED Service levels (contract extract)**

| Current Baseline Service           | Proposed                                                                        | Enhanced element (* estimated)                          |  |  |  |  |
|------------------------------------|---------------------------------------------------------------------------------|---------------------------------------------------------|--|--|--|--|
| Monthly litter pick (12 pa)        | Weekly